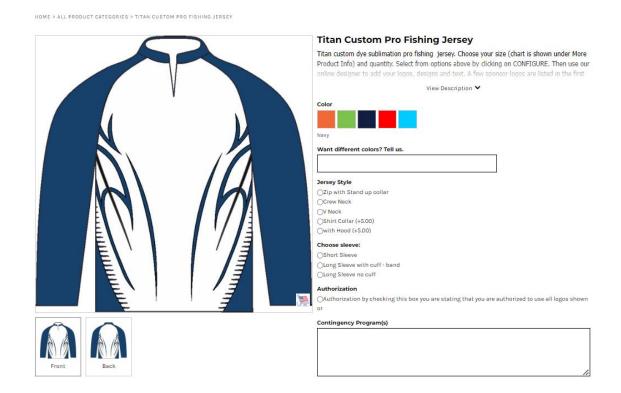

### **Old Business:**

- Jerseys Tournament wear will be creating a link for UCBC specifically, you will be able to order your shirt online, and provide any details and pay. When that link becomes available, it will be provided in a separate email. You can also call and place your order or ask any questions you might have, contact Rachel at Tournament wear 321-214-9557 she is more than happy to help. Attachment 2 contains the sizing charts. To determine the best size just measure one of your comfortable fishing shirts or t-shirts from arm pit to arm pit and that will provide the chest size, math that to the size chart to determine what size to order, if the measurement is in between sizes, you can choose to size up if you would like your jersey to fit looser or down for a tighter fit.
- Memorial Tournament: Scheduled for our August Tournament, Paula has received picture from the spouses and Paula is putting together the board to display and honor our departed club members.

# Jersey Order Info

Contact Rachel at Tournament Wear and let her know your with UCBC, She will take your order and payment.

321-214-9557

www.tournamentwear.com

Listed below are the options for your Jersey,

You choose collar style, sleeve length. Option to add matching buff / neck gaiter and/or matching fleece hooded sweatshirt. Add your logos and order.

She also has a option that has the hood &built in Gator/mask

#### Sublimation from \$90.00

| iize Guide          |       |             |
|---------------------|-------|-------------|
| Pro Jersey - Men's  | Chest | Length      |
| X-Small             | 21    | 28          |
| imall               | 22    | 29          |
| Medium              | 24    | 30          |
| Large               | 25    | 30.5        |
| X-Large             | 27    | 31.5        |
| 2X Large            | 28    | 32          |
| 3X Large            | 30    | 33          |
| 4X Large            | 31    | 34          |
| 5X Large            | 33    | 35          |
| 6X Large            | 34    | 36.5        |
|                     |       |             |
| Pro Jersey - Ladies | Chest | Length      |
| X-Small             | 19.5  | 26          |
| Small               | 21    | 26.5        |
| Medium              | 22    | 27          |
| Large               | 24    | 28          |
| X-Large             | 25    | 29          |
| 2X Large            | 27    | 30          |
| 3X Large            | 28    | 30.5        |
| 4X Large            | 30    | 31          |
| Youth Jerseys       | Chest | Body Length |
| X-Small             | 14.5  | 20          |
| Small               | 15.5  | 21          |
| Medium              | 16.5  | 22.5        |
| Large               | 17.5  | 24          |
| X-Large             | 19    | 25.5        |